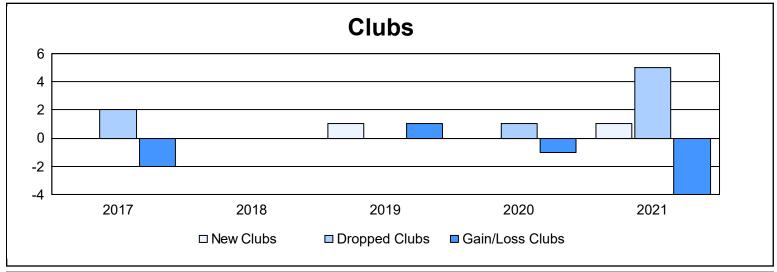

District 34 A As of June 2021 Cumulative

| Year      | New<br>Clubs | Dropped<br>Clubs | Gain/<br>Loss<br>Clubs | New<br>Members | Charter<br>Members | Reinstate<br>Members | Transfer<br>Members | Total<br>Member<br>Added | Total<br>Members<br>Dropped | Gain/<br>Loss<br>Members |
|-----------|--------------|------------------|------------------------|----------------|--------------------|----------------------|---------------------|--------------------------|-----------------------------|--------------------------|
| 2016-2017 | 0            | 2                | -2                     | 122            | 3                  | 5                    | 1                   | 131                      | 173                         | -42                      |
| 2017-2018 | 0            | 0                | 0                      | 84             | 12                 | 13                   | 3                   | 112                      | 146                         | -34                      |
| 2018-2019 | 1            | 0                | 1                      | 84             | 21                 | 3                    | 5                   | 113                      | 111                         | 2                        |
| 2019-2020 | 0            | 1                | -1                     | 89             | 0                  | 0                    | 4                   | 93                       | 130                         | -37                      |
| 2020-2021 | 1            | 5                | -4                     | 134            | 28                 | 22                   | 4                   | 188                      | 213                         | -25                      |
| Average   | 0            | 2                | -1                     | 103            | 13                 | 9                    | 3                   | 127                      | 155                         | -27                      |