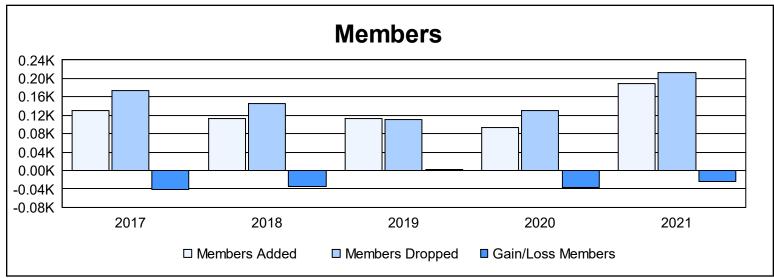

District 34 A As of June 2021 Cumulative

| Year      | New<br>Clubs | Dropped<br>Clubs | Gain/<br>Loss<br>Clubs | New<br>Members | Charter<br>Members | Reinstate<br>Members | Transfer<br>Members | Total<br>Member<br>Added | Total<br>Members<br>Dropped | Gain/<br>Loss<br>Members |
|-----------|--------------|------------------|------------------------|----------------|--------------------|----------------------|---------------------|--------------------------|-----------------------------|--------------------------|
| 2016-2017 | 0            | 2                | -2                     | 122            | 3                  | 5                    | 1                   | 131                      | 173                         | -42                      |
| 2017-2018 | 0            | 0                | 0                      | 84             | 12                 | 13                   | 3                   | 112                      | 146                         | -34                      |
| 2018-2019 | 1            | 0                | 1                      | 84             | 21                 | 3                    | 5                   | 113                      | 111                         | 2                        |
| 2019-2020 | 0            | 1                | -1                     | 89             | 0                  | 0                    | 4                   | 93                       | 130                         | -37                      |
| 2020-2021 | 1            | 5                | -4                     | 134            | 28                 | 22                   | 4                   | 188                      | 213                         | -25                      |
| Average   | 0            | 2                | -1                     | 103            | 13                 | 9                    | 3                   | 127                      | 155                         | -27                      |